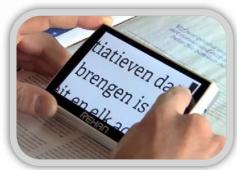

The LookyHD Touch is the most advanced yet simple to use portable magnifier on the market and incorporates many exciting features in one compact and sleek design.

Use it for reading, looking at pictures and for distance work. Tap the screen to focus. All the controls are on the screen and appear when required.