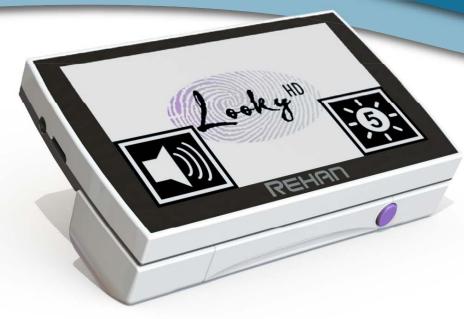

## Looky HD TOUCH

Handheld electronic magnifier with distance viewing

0115 9816636 www.pamtrad.co.uk

The new LookyHD Touch incorporates a 5-inch, bright, and intuitive touch screen, producing superb crystal clear images with exceptional clarity.

The LookyHD Touch is the most advanced yet simple to use portable magnifier on the market and incorporates many exciting features in one compact and sleek design.

Use it for reading, looking at pictures and for distance work. Tap the screen to focus. All the controls are on the screen and appear when required.

## **Features:**

- High brightness 5 inch TFT screen
- **☑** HD 720p resolution
- ✓ Camera focal depth 5cm to infinity
- **✓** Magnification 2x to 20x
- **☑** Swappable 3 hour battery pack
- **☑** 10 high contrast colour modes
- **✓** Pan and zoom freeze frame
- **☑** Distance viewing
- **Foldable handle**
- **TV** and HDMI output cables supplied